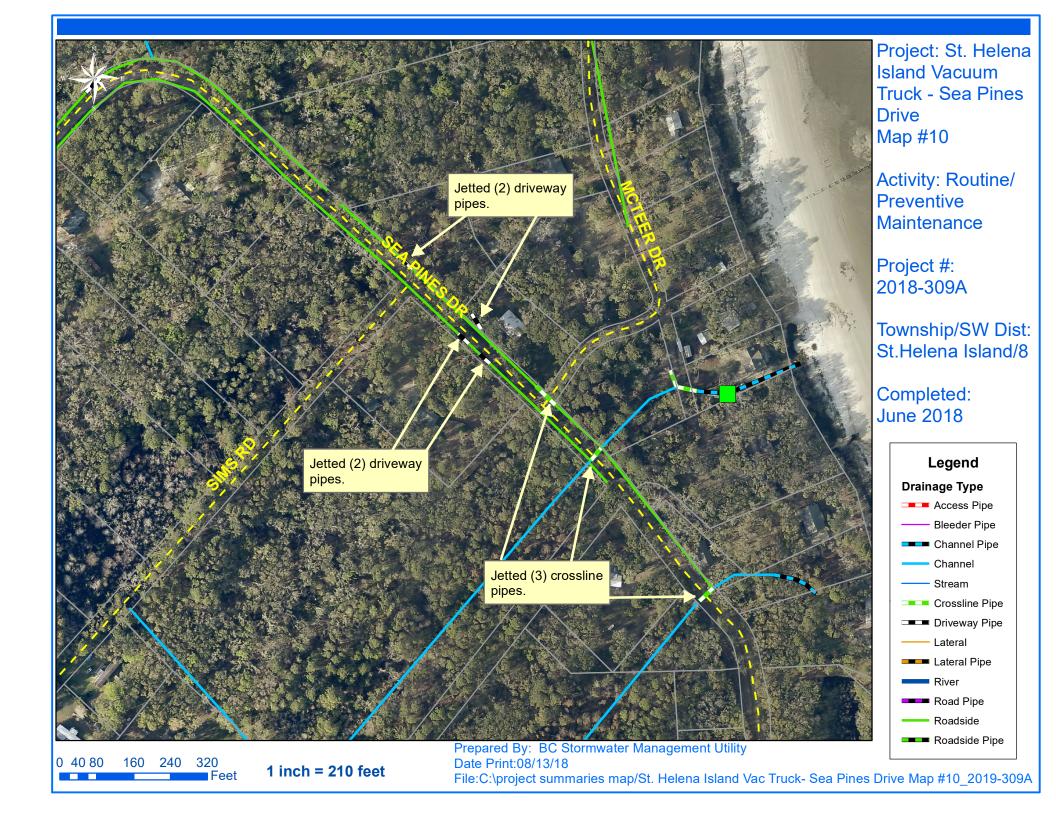

## **Narrative Description of Project:**

Jetted (45) driveway pipes, (13) crossline pipes and (7) access pipes.

| 2018-309A / St Helena Island Vacuum Truck           | Labor  | Labor                                                                                                                                                                                                                                                                                                                                                                                                                                                                                                                                                                                                                                                                                                                                                                                                                                                                                                                                                                                                                                                                                                                                                                                                                                                                                                                                                                                                                                                                                                                                                                                                                                                                                                                                                                                                                                                                                                                                                                                                                                                                                                                         | Equipment                                                                                                                                                                                                                                                                                                                                                                                                                                                                                                                                                                                                                                                                                                                                                                                                                                                                                                                                                                                                                                                                                                                                                                                                                                                                                                                                                                                                                                                                                                                                                                                                                                                                                                                                                                                                                                                                                                                                                                                                                                                                                                                      | Material   | Contractor | Indirect                                                                                                                                                                                                                                                                                                                                                                                                                                                                                                                                                                                                                                                                                                                                                                                                                                                                                                                                                                                                                                                                                                                                                                                                                                                                                                                                                                                                                                                                                                                                                                                                                                                                                                                                                                                                                                                                                                                                                                                                                                                                                                                       | Total                                    |  |
|-----------------------------------------------------|--------|-------------------------------------------------------------------------------------------------------------------------------------------------------------------------------------------------------------------------------------------------------------------------------------------------------------------------------------------------------------------------------------------------------------------------------------------------------------------------------------------------------------------------------------------------------------------------------------------------------------------------------------------------------------------------------------------------------------------------------------------------------------------------------------------------------------------------------------------------------------------------------------------------------------------------------------------------------------------------------------------------------------------------------------------------------------------------------------------------------------------------------------------------------------------------------------------------------------------------------------------------------------------------------------------------------------------------------------------------------------------------------------------------------------------------------------------------------------------------------------------------------------------------------------------------------------------------------------------------------------------------------------------------------------------------------------------------------------------------------------------------------------------------------------------------------------------------------------------------------------------------------------------------------------------------------------------------------------------------------------------------------------------------------------------------------------------------------------------------------------------------------|--------------------------------------------------------------------------------------------------------------------------------------------------------------------------------------------------------------------------------------------------------------------------------------------------------------------------------------------------------------------------------------------------------------------------------------------------------------------------------------------------------------------------------------------------------------------------------------------------------------------------------------------------------------------------------------------------------------------------------------------------------------------------------------------------------------------------------------------------------------------------------------------------------------------------------------------------------------------------------------------------------------------------------------------------------------------------------------------------------------------------------------------------------------------------------------------------------------------------------------------------------------------------------------------------------------------------------------------------------------------------------------------------------------------------------------------------------------------------------------------------------------------------------------------------------------------------------------------------------------------------------------------------------------------------------------------------------------------------------------------------------------------------------------------------------------------------------------------------------------------------------------------------------------------------------------------------------------------------------------------------------------------------------------------------------------------------------------------------------------------------------|------------|------------|--------------------------------------------------------------------------------------------------------------------------------------------------------------------------------------------------------------------------------------------------------------------------------------------------------------------------------------------------------------------------------------------------------------------------------------------------------------------------------------------------------------------------------------------------------------------------------------------------------------------------------------------------------------------------------------------------------------------------------------------------------------------------------------------------------------------------------------------------------------------------------------------------------------------------------------------------------------------------------------------------------------------------------------------------------------------------------------------------------------------------------------------------------------------------------------------------------------------------------------------------------------------------------------------------------------------------------------------------------------------------------------------------------------------------------------------------------------------------------------------------------------------------------------------------------------------------------------------------------------------------------------------------------------------------------------------------------------------------------------------------------------------------------------------------------------------------------------------------------------------------------------------------------------------------------------------------------------------------------------------------------------------------------------------------------------------------------------------------------------------------------|------------------------------------------|--|
|                                                     | Hours  | Cost                                                                                                                                                                                                                                                                                                                                                                                                                                                                                                                                                                                                                                                                                                                                                                                                                                                                                                                                                                                                                                                                                                                                                                                                                                                                                                                                                                                                                                                                                                                                                                                                                                                                                                                                                                                                                                                                                                                                                                                                                                                                                                                          | Cost                                                                                                                                                                                                                                                                                                                                                                                                                                                                                                                                                                                                                                                                                                                                                                                                                                                                                                                                                                                                                                                                                                                                                                                                                                                                                                                                                                                                                                                                                                                                                                                                                                                                                                                                                                                                                                                                                                                                                                                                                                                                                                                           | Cost       | Cost       | Labor                                                                                                                                                                                                                                                                                                                                                                                                                                                                                                                                                                                                                                                                                                                                                                                                                                                                                                                                                                                                                                                                                                                                                                                                                                                                                                                                                                                                                                                                                                                                                                                                                                                                                                                                                                                                                                                                                                                                                                                                                                                                                                                          | Cost                                     |  |
| APJT / Access pipe - jetted                         | 30.0   | \$668.40                                                                                                                                                                                                                                                                                                                                                                                                                                                                                                                                                                                                                                                                                                                                                                                                                                                                                                                                                                                                                                                                                                                                                                                                                                                                                                                                                                                                                                                                                                                                                                                                                                                                                                                                                                                                                                                                                                                                                                                                                                                                                                                      | \$130.20                                                                                                                                                                                                                                                                                                                                                                                                                                                                                                                                                                                                                                                                                                                                                                                                                                                                                                                                                                                                                                                                                                                                                                                                                                                                                                                                                                                                                                                                                                                                                                                                                                                                                                                                                                                                                                                                                                                                                                                                                                                                                                                       | \$75.22    | \$0.00     | \$430.20                                                                                                                                                                                                                                                                                                                                                                                                                                                                                                                                                                                                                                                                                                                                                                                                                                                                                                                                                                                                                                                                                                                                                                                                                                                                                                                                                                                                                                                                                                                                                                                                                                                                                                                                                                                                                                                                                                                                                                                                                                                                                                                       | \$1,304.02                               |  |
| AUDIT / Audit Project                               | 1.0    | \$21.79                                                                                                                                                                                                                                                                                                                                                                                                                                                                                                                                                                                                                                                                                                                                                                                                                                                                                                                                                                                                                                                                                                                                                                                                                                                                                                                                                                                                                                                                                                                                                                                                                                                                                                                                                                                                                                                                                                                                                                                                                                                                                                                       | \$0.00                                                                                                                                                                                                                                                                                                                                                                                                                                                                                                                                                                                                                                                                                                                                                                                                                                                                                                                                                                                                                                                                                                                                                                                                                                                                                                                                                                                                                                                                                                                                                                                                                                                                                                                                                                                                                                                                                                                                                                                                                                                                                                                         | \$0.00     | \$0.00     | \$0.00                                                                                                                                                                                                                                                                                                                                                                                                                                                                                                                                                                                                                                                                                                                                                                                                                                                                                                                                                                                                                                                                                                                                                                                                                                                                                                                                                                                                                                                                                                                                                                                                                                                                                                                                                                                                                                                                                                                                                                                                                                                                                                                         | \$21.79                                  |  |
| CCO / Channel - cleaned out                         | 10.0   | \$222.80                                                                                                                                                                                                                                                                                                                                                                                                                                                                                                                                                                                                                                                                                                                                                                                                                                                                                                                                                                                                                                                                                                                                                                                                                                                                                                                                                                                                                                                                                                                                                                                                                                                                                                                                                                                                                                                                                                                                                                                                                                                                                                                      | \$43.40                                                                                                                                                                                                                                                                                                                                                                                                                                                                                                                                                                                                                                                                                                                                                                                                                                                                                                                                                                                                                                                                                                                                                                                                                                                                                                                                                                                                                                                                                                                                                                                                                                                                                                                                                                                                                                                                                                                                                                                                                                                                                                                        | \$33.08    | \$0.00     | \$143.40                                                                                                                                                                                                                                                                                                                                                                                                                                                                                                                                                                                                                                                                                                                                                                                                                                                                                                                                                                                                                                                                                                                                                                                                                                                                                                                                                                                                                                                                                                                                                                                                                                                                                                                                                                                                                                                                                                                                                                                                                                                                                                                       | \$442.68                                 |  |
| CLPJT / Crossline Pipe - Jetted                     | 16.0   | \$356.48                                                                                                                                                                                                                                                                                                                                                                                                                                                                                                                                                                                                                                                                                                                                                                                                                                                                                                                                                                                                                                                                                                                                                                                                                                                                                                                                                                                                                                                                                                                                                                                                                                                                                                                                                                                                                                                                                                                                                                                                                                                                                                                      | \$69.44                                                                                                                                                                                                                                                                                                                                                                                                                                                                                                                                                                                                                                                                                                                                                                                                                                                                                                                                                                                                                                                                                                                                                                                                                                                                                                                                                                                                                                                                                                                                                                                                                                                                                                                                                                                                                                                                                                                                                                                                                                                                                                                        | \$63.71    | \$0.00     | \$229.44                                                                                                                                                                                                                                                                                                                                                                                                                                                                                                                                                                                                                                                                                                                                                                                                                                                                                                                                                                                                                                                                                                                                                                                                                                                                                                                                                                                                                                                                                                                                                                                                                                                                                                                                                                                                                                                                                                                                                                                                                                                                                                                       | \$719.07                                 |  |
| DPJT / Driveway Pipe - Jetted                       | 38.0   | \$846.64                                                                                                                                                                                                                                                                                                                                                                                                                                                                                                                                                                                                                                                                                                                                                                                                                                                                                                                                                                                                                                                                                                                                                                                                                                                                                                                                                                                                                                                                                                                                                                                                                                                                                                                                                                                                                                                                                                                                                                                                                                                                                                                      | \$164.92                                                                                                                                                                                                                                                                                                                                                                                                                                                                                                                                                                                                                                                                                                                                                                                                                                                                                                                                                                                                                                                                                                                                                                                                                                                                                                                                                                                                                                                                                                                                                                                                                                                                                                                                                                                                                                                                                                                                                                                                                                                                                                                       | \$153.48   | \$0.00     | \$544.92                                                                                                                                                                                                                                                                                                                                                                                                                                                                                                                                                                                                                                                                                                                                                                                                                                                                                                                                                                                                                                                                                                                                                                                                                                                                                                                                                                                                                                                                                                                                                                                                                                                                                                                                                                                                                                                                                                                                                                                                                                                                                                                       | \$1,709.96                               |  |
| PRRECON / Project Reconnaissance                    | 4.0    | \$89.12                                                                                                                                                                                                                                                                                                                                                                                                                                                                                                                                                                                                                                                                                                                                                                                                                                                                                                                                                                                                                                                                                                                                                                                                                                                                                                                                                                                                                                                                                                                                                                                                                                                                                                                                                                                                                                                                                                                                                                                                                                                                                                                       | \$17.36                                                                                                                                                                                                                                                                                                                                                                                                                                                                                                                                                                                                                                                                                                                                                                                                                                                                                                                                                                                                                                                                                                                                                                                                                                                                                                                                                                                                                                                                                                                                                                                                                                                                                                                                                                                                                                                                                                                                                                                                                                                                                                                        | \$21.08    | \$0.00     | \$57.36                                                                                                                                                                                                                                                                                                                                                                                                                                                                                                                                                                                                                                                                                                                                                                                                                                                                                                                                                                                                                                                                                                                                                                                                                                                                                                                                                                                                                                                                                                                                                                                                                                                                                                                                                                                                                                                                                                                                                                                                                                                                                                                        | \$184.92                                 |  |
| 2018-309A / St Helena Island Vacuum Truck Sub Total | 99.0   | \$2,205.23                                                                                                                                                                                                                                                                                                                                                                                                                                                                                                                                                                                                                                                                                                                                                                                                                                                                                                                                                                                                                                                                                                                                                                                                                                                                                                                                                                                                                                                                                                                                                                                                                                                                                                                                                                                                                                                                                                                                                                                                                                                                                                                    | \$425.32                                                                                                                                                                                                                                                                                                                                                                                                                                                                                                                                                                                                                                                                                                                                                                                                                                                                                                                                                                                                                                                                                                                                                                                                                                                                                                                                                                                                                                                                                                                                                                                                                                                                                                                                                                                                                                                                                                                                                                                                                                                                                                                       | \$346.57   | \$0.00     | \$1,405.32                                                                                                                                                                                                                                                                                                                                                                                                                                                                                                                                                                                                                                                                                                                                                                                                                                                                                                                                                                                                                                                                                                                                                                                                                                                                                                                                                                                                                                                                                                                                                                                                                                                                                                                                                                                                                                                                                                                                                                                                                                                                                                                     | \$4,382.44                               |  |
| Grand Total                                         | 99.0   | \$2,205.23                                                                                                                                                                                                                                                                                                                                                                                                                                                                                                                                                                                                                                                                                                                                                                                                                                                                                                                                                                                                                                                                                                                                                                                                                                                                                                                                                                                                                                                                                                                                                                                                                                                                                                                                                                                                                                                                                                                                                                                                                                                                                                                    | \$425.32                                                                                                                                                                                                                                                                                                                                                                                                                                                                                                                                                                                                                                                                                                                                                                                                                                                                                                                                                                                                                                                                                                                                                                                                                                                                                                                                                                                                                                                                                                                                                                                                                                                                                                                                                                                                                                                                                                                                                                                                                                                                                                                       | \$346.57   | \$0.00     | \$1,405.32                                                                                                                                                                                                                                                                                                                                                                                                                                                                                                                                                                                                                                                                                                                                                                                                                                                                                                                                                                                                                                                                                                                                                                                                                                                                                                                                                                                                                                                                                                                                                                                                                                                                                                                                                                                                                                                                                                                                                                                                                                                                                                                     | \$4,382.44                               |  |
| Before                                              | During |                                                                                                                                                                                                                                                                                                                                                                                                                                                                                                                                                                                                                                                                                                                                                                                                                                                                                                                                                                                                                                                                                                                                                                                                                                                                                                                                                                                                                                                                                                                                                                                                                                                                                                                                                                                                                                                                                                                                                                                                                                                                                                                               |                                                                                                                                                                                                                                                                                                                                                                                                                                                                                                                                                                                                                                                                                                                                                                                                                                                                                                                                                                                                                                                                                                                                                                                                                                                                                                                                                                                                                                                                                                                                                                                                                                                                                                                                                                                                                                                                                                                                                                                                                                                                                                                                |            |            | After                                                                                                                                                                                                                                                                                                                                                                                                                                                                                                                                                                                                                                                                                                                                                                                                                                                                                                                                                                                                                                                                                                                                                                                                                                                                                                                                                                                                                                                                                                                                                                                                                                                                                                                                                                                                                                                                                                                                                                                                                                                                                                                          |                                          |  |
|                                                     |        | A CONTRACT OF THE PARTY OF THE | THE RESERVE OF THE PARTY OF THE | C ECO DEC. |            | The second secon | MANAGEMENT TO A STREET WHITE STREET, THE |  |