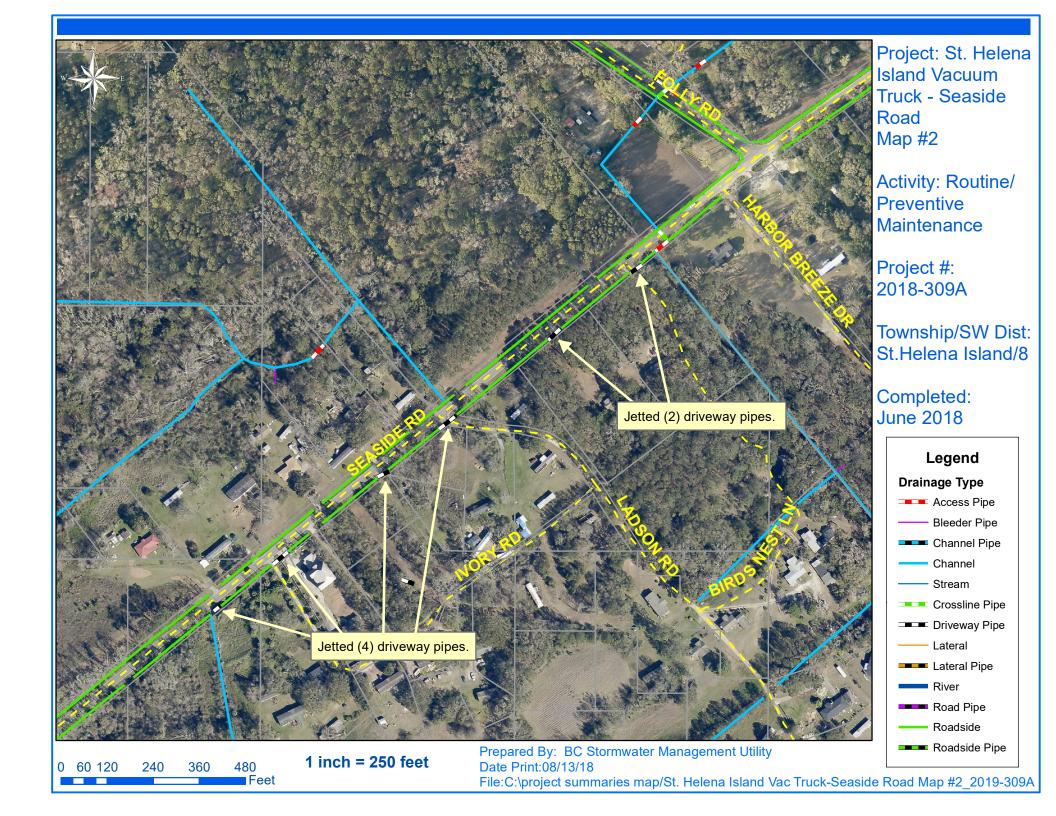

## **Narrative Description of Project:**

Jetted (45) driveway pipes, (13) crossline pipes and (7) access pipes.

| 2018-309A / St Helena Island Vacuum Truck           | Labor  | Labor                                                                                                                                                                                                                                                                                                                                                                                                                                                                                                                                                                                                                                                                                                                                                                                                                                                                                                                                                                                                                                                                                                                                                                                                                                                                                                                                                                                                                                                                                                                                                                                                                                                                                                                                                                                                                                                                                                                                                                                                                                                                                                                         | Equipment                                                                                                                                                                                                                                                                                                                                                                                                                                                                                                                                                                                                                                                                                                                                                                                                                                                                                                                                                                                                                                                                                                                                                                                                                                                                                                                                                                                                                                                                                                                                                                                                                                                                                                                                                                                                                                                                                                                                                                                                                                                                                                                      | Material   | Contractor | Indirect                                                                                                                                                                                                                                                                                                                                                                                                                                                                                                                                                                                                                                                                                                                                                                                                                                                                                                                                                                                                                                                                                                                                                                                                                                                                                                                                                                                                                                                                                                                                                                                                                                                                                                                                                                                                                                                                                                                                                                                                                                                                                                                       | Total                                    |  |
|-----------------------------------------------------|--------|-------------------------------------------------------------------------------------------------------------------------------------------------------------------------------------------------------------------------------------------------------------------------------------------------------------------------------------------------------------------------------------------------------------------------------------------------------------------------------------------------------------------------------------------------------------------------------------------------------------------------------------------------------------------------------------------------------------------------------------------------------------------------------------------------------------------------------------------------------------------------------------------------------------------------------------------------------------------------------------------------------------------------------------------------------------------------------------------------------------------------------------------------------------------------------------------------------------------------------------------------------------------------------------------------------------------------------------------------------------------------------------------------------------------------------------------------------------------------------------------------------------------------------------------------------------------------------------------------------------------------------------------------------------------------------------------------------------------------------------------------------------------------------------------------------------------------------------------------------------------------------------------------------------------------------------------------------------------------------------------------------------------------------------------------------------------------------------------------------------------------------|--------------------------------------------------------------------------------------------------------------------------------------------------------------------------------------------------------------------------------------------------------------------------------------------------------------------------------------------------------------------------------------------------------------------------------------------------------------------------------------------------------------------------------------------------------------------------------------------------------------------------------------------------------------------------------------------------------------------------------------------------------------------------------------------------------------------------------------------------------------------------------------------------------------------------------------------------------------------------------------------------------------------------------------------------------------------------------------------------------------------------------------------------------------------------------------------------------------------------------------------------------------------------------------------------------------------------------------------------------------------------------------------------------------------------------------------------------------------------------------------------------------------------------------------------------------------------------------------------------------------------------------------------------------------------------------------------------------------------------------------------------------------------------------------------------------------------------------------------------------------------------------------------------------------------------------------------------------------------------------------------------------------------------------------------------------------------------------------------------------------------------|------------|------------|--------------------------------------------------------------------------------------------------------------------------------------------------------------------------------------------------------------------------------------------------------------------------------------------------------------------------------------------------------------------------------------------------------------------------------------------------------------------------------------------------------------------------------------------------------------------------------------------------------------------------------------------------------------------------------------------------------------------------------------------------------------------------------------------------------------------------------------------------------------------------------------------------------------------------------------------------------------------------------------------------------------------------------------------------------------------------------------------------------------------------------------------------------------------------------------------------------------------------------------------------------------------------------------------------------------------------------------------------------------------------------------------------------------------------------------------------------------------------------------------------------------------------------------------------------------------------------------------------------------------------------------------------------------------------------------------------------------------------------------------------------------------------------------------------------------------------------------------------------------------------------------------------------------------------------------------------------------------------------------------------------------------------------------------------------------------------------------------------------------------------------|------------------------------------------|--|
|                                                     | Hours  | Cost                                                                                                                                                                                                                                                                                                                                                                                                                                                                                                                                                                                                                                                                                                                                                                                                                                                                                                                                                                                                                                                                                                                                                                                                                                                                                                                                                                                                                                                                                                                                                                                                                                                                                                                                                                                                                                                                                                                                                                                                                                                                                                                          | Cost                                                                                                                                                                                                                                                                                                                                                                                                                                                                                                                                                                                                                                                                                                                                                                                                                                                                                                                                                                                                                                                                                                                                                                                                                                                                                                                                                                                                                                                                                                                                                                                                                                                                                                                                                                                                                                                                                                                                                                                                                                                                                                                           | Cost       | Cost       | Labor                                                                                                                                                                                                                                                                                                                                                                                                                                                                                                                                                                                                                                                                                                                                                                                                                                                                                                                                                                                                                                                                                                                                                                                                                                                                                                                                                                                                                                                                                                                                                                                                                                                                                                                                                                                                                                                                                                                                                                                                                                                                                                                          | Cost                                     |  |
| APJT / Access pipe - jetted                         | 30.0   | \$668.40                                                                                                                                                                                                                                                                                                                                                                                                                                                                                                                                                                                                                                                                                                                                                                                                                                                                                                                                                                                                                                                                                                                                                                                                                                                                                                                                                                                                                                                                                                                                                                                                                                                                                                                                                                                                                                                                                                                                                                                                                                                                                                                      | \$130.20                                                                                                                                                                                                                                                                                                                                                                                                                                                                                                                                                                                                                                                                                                                                                                                                                                                                                                                                                                                                                                                                                                                                                                                                                                                                                                                                                                                                                                                                                                                                                                                                                                                                                                                                                                                                                                                                                                                                                                                                                                                                                                                       | \$75.22    | \$0.00     | \$430.20                                                                                                                                                                                                                                                                                                                                                                                                                                                                                                                                                                                                                                                                                                                                                                                                                                                                                                                                                                                                                                                                                                                                                                                                                                                                                                                                                                                                                                                                                                                                                                                                                                                                                                                                                                                                                                                                                                                                                                                                                                                                                                                       | \$1,304.02                               |  |
| AUDIT / Audit Project                               | 1.0    | \$21.79                                                                                                                                                                                                                                                                                                                                                                                                                                                                                                                                                                                                                                                                                                                                                                                                                                                                                                                                                                                                                                                                                                                                                                                                                                                                                                                                                                                                                                                                                                                                                                                                                                                                                                                                                                                                                                                                                                                                                                                                                                                                                                                       | \$0.00                                                                                                                                                                                                                                                                                                                                                                                                                                                                                                                                                                                                                                                                                                                                                                                                                                                                                                                                                                                                                                                                                                                                                                                                                                                                                                                                                                                                                                                                                                                                                                                                                                                                                                                                                                                                                                                                                                                                                                                                                                                                                                                         | \$0.00     | \$0.00     | \$0.00                                                                                                                                                                                                                                                                                                                                                                                                                                                                                                                                                                                                                                                                                                                                                                                                                                                                                                                                                                                                                                                                                                                                                                                                                                                                                                                                                                                                                                                                                                                                                                                                                                                                                                                                                                                                                                                                                                                                                                                                                                                                                                                         | \$21.79                                  |  |
| CCO / Channel - cleaned out                         | 10.0   | \$222.80                                                                                                                                                                                                                                                                                                                                                                                                                                                                                                                                                                                                                                                                                                                                                                                                                                                                                                                                                                                                                                                                                                                                                                                                                                                                                                                                                                                                                                                                                                                                                                                                                                                                                                                                                                                                                                                                                                                                                                                                                                                                                                                      | \$43.40                                                                                                                                                                                                                                                                                                                                                                                                                                                                                                                                                                                                                                                                                                                                                                                                                                                                                                                                                                                                                                                                                                                                                                                                                                                                                                                                                                                                                                                                                                                                                                                                                                                                                                                                                                                                                                                                                                                                                                                                                                                                                                                        | \$33.08    | \$0.00     | \$143.40                                                                                                                                                                                                                                                                                                                                                                                                                                                                                                                                                                                                                                                                                                                                                                                                                                                                                                                                                                                                                                                                                                                                                                                                                                                                                                                                                                                                                                                                                                                                                                                                                                                                                                                                                                                                                                                                                                                                                                                                                                                                                                                       | \$442.68                                 |  |
| CLPJT / Crossline Pipe - Jetted                     | 16.0   | \$356.48                                                                                                                                                                                                                                                                                                                                                                                                                                                                                                                                                                                                                                                                                                                                                                                                                                                                                                                                                                                                                                                                                                                                                                                                                                                                                                                                                                                                                                                                                                                                                                                                                                                                                                                                                                                                                                                                                                                                                                                                                                                                                                                      | \$69.44                                                                                                                                                                                                                                                                                                                                                                                                                                                                                                                                                                                                                                                                                                                                                                                                                                                                                                                                                                                                                                                                                                                                                                                                                                                                                                                                                                                                                                                                                                                                                                                                                                                                                                                                                                                                                                                                                                                                                                                                                                                                                                                        | \$63.71    | \$0.00     | \$229.44                                                                                                                                                                                                                                                                                                                                                                                                                                                                                                                                                                                                                                                                                                                                                                                                                                                                                                                                                                                                                                                                                                                                                                                                                                                                                                                                                                                                                                                                                                                                                                                                                                                                                                                                                                                                                                                                                                                                                                                                                                                                                                                       | \$719.07                                 |  |
| DPJT / Driveway Pipe - Jetted                       | 38.0   | \$846.64                                                                                                                                                                                                                                                                                                                                                                                                                                                                                                                                                                                                                                                                                                                                                                                                                                                                                                                                                                                                                                                                                                                                                                                                                                                                                                                                                                                                                                                                                                                                                                                                                                                                                                                                                                                                                                                                                                                                                                                                                                                                                                                      | \$164.92                                                                                                                                                                                                                                                                                                                                                                                                                                                                                                                                                                                                                                                                                                                                                                                                                                                                                                                                                                                                                                                                                                                                                                                                                                                                                                                                                                                                                                                                                                                                                                                                                                                                                                                                                                                                                                                                                                                                                                                                                                                                                                                       | \$153.48   | \$0.00     | \$544.92                                                                                                                                                                                                                                                                                                                                                                                                                                                                                                                                                                                                                                                                                                                                                                                                                                                                                                                                                                                                                                                                                                                                                                                                                                                                                                                                                                                                                                                                                                                                                                                                                                                                                                                                                                                                                                                                                                                                                                                                                                                                                                                       | \$1,709.96                               |  |
| PRRECON / Project Reconnaissance                    | 4.0    | \$89.12                                                                                                                                                                                                                                                                                                                                                                                                                                                                                                                                                                                                                                                                                                                                                                                                                                                                                                                                                                                                                                                                                                                                                                                                                                                                                                                                                                                                                                                                                                                                                                                                                                                                                                                                                                                                                                                                                                                                                                                                                                                                                                                       | \$17.36                                                                                                                                                                                                                                                                                                                                                                                                                                                                                                                                                                                                                                                                                                                                                                                                                                                                                                                                                                                                                                                                                                                                                                                                                                                                                                                                                                                                                                                                                                                                                                                                                                                                                                                                                                                                                                                                                                                                                                                                                                                                                                                        | \$21.08    | \$0.00     | \$57.36                                                                                                                                                                                                                                                                                                                                                                                                                                                                                                                                                                                                                                                                                                                                                                                                                                                                                                                                                                                                                                                                                                                                                                                                                                                                                                                                                                                                                                                                                                                                                                                                                                                                                                                                                                                                                                                                                                                                                                                                                                                                                                                        | \$184.92                                 |  |
| 2018-309A / St Helena Island Vacuum Truck Sub Total | 99.0   | \$2,205.23                                                                                                                                                                                                                                                                                                                                                                                                                                                                                                                                                                                                                                                                                                                                                                                                                                                                                                                                                                                                                                                                                                                                                                                                                                                                                                                                                                                                                                                                                                                                                                                                                                                                                                                                                                                                                                                                                                                                                                                                                                                                                                                    | \$425.32                                                                                                                                                                                                                                                                                                                                                                                                                                                                                                                                                                                                                                                                                                                                                                                                                                                                                                                                                                                                                                                                                                                                                                                                                                                                                                                                                                                                                                                                                                                                                                                                                                                                                                                                                                                                                                                                                                                                                                                                                                                                                                                       | \$346.57   | \$0.00     | \$1,405.32                                                                                                                                                                                                                                                                                                                                                                                                                                                                                                                                                                                                                                                                                                                                                                                                                                                                                                                                                                                                                                                                                                                                                                                                                                                                                                                                                                                                                                                                                                                                                                                                                                                                                                                                                                                                                                                                                                                                                                                                                                                                                                                     | \$4,382.44                               |  |
| Grand Total                                         | 99.0   | \$2,205.23                                                                                                                                                                                                                                                                                                                                                                                                                                                                                                                                                                                                                                                                                                                                                                                                                                                                                                                                                                                                                                                                                                                                                                                                                                                                                                                                                                                                                                                                                                                                                                                                                                                                                                                                                                                                                                                                                                                                                                                                                                                                                                                    | \$425.32                                                                                                                                                                                                                                                                                                                                                                                                                                                                                                                                                                                                                                                                                                                                                                                                                                                                                                                                                                                                                                                                                                                                                                                                                                                                                                                                                                                                                                                                                                                                                                                                                                                                                                                                                                                                                                                                                                                                                                                                                                                                                                                       | \$346.57   | \$0.00     | \$1,405.32                                                                                                                                                                                                                                                                                                                                                                                                                                                                                                                                                                                                                                                                                                                                                                                                                                                                                                                                                                                                                                                                                                                                                                                                                                                                                                                                                                                                                                                                                                                                                                                                                                                                                                                                                                                                                                                                                                                                                                                                                                                                                                                     | \$4,382.44                               |  |
| Before                                              | During |                                                                                                                                                                                                                                                                                                                                                                                                                                                                                                                                                                                                                                                                                                                                                                                                                                                                                                                                                                                                                                                                                                                                                                                                                                                                                                                                                                                                                                                                                                                                                                                                                                                                                                                                                                                                                                                                                                                                                                                                                                                                                                                               |                                                                                                                                                                                                                                                                                                                                                                                                                                                                                                                                                                                                                                                                                                                                                                                                                                                                                                                                                                                                                                                                                                                                                                                                                                                                                                                                                                                                                                                                                                                                                                                                                                                                                                                                                                                                                                                                                                                                                                                                                                                                                                                                |            |            | After                                                                                                                                                                                                                                                                                                                                                                                                                                                                                                                                                                                                                                                                                                                                                                                                                                                                                                                                                                                                                                                                                                                                                                                                                                                                                                                                                                                                                                                                                                                                                                                                                                                                                                                                                                                                                                                                                                                                                                                                                                                                                                                          |                                          |  |
|                                                     |        | A CONTRACT OF THE PARTY OF THE | THE RESERVE OF THE PARTY OF THE | C ECO DEC. |            | The second secon | MANAGEMENT TO A STREET WHITE STREET, THE |  |